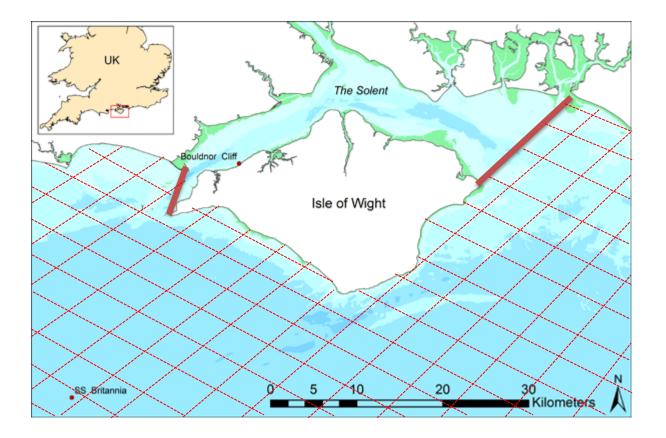

## PERMITTED CRUISING AREA

The permitted cruising area for this vessel is shown in Appendix 1. The first boundary runs in a straight line from **Bembridge Lifeboat Station** across the Solent to the **Chichester Harbour entrance** and the second boundary runs in a straight line from **Hurst Castle** across the Solent to **The Needles**.

The Renter is **not** permitted to use the vessel on the south coast of the island passed these points due to the local authority licence (see area hatched in red on Appendix 1 below).

## Appendix 1 - PERMITTED CRUISING AREA

The thick red lines indicate the limits of our allowable area within the Solent for rib hire under our licensing conditions.

You must **<u>not</u>** navigate **beyond** these limits under **any** circumstances.

The area beyond these limits (the red hatched area) is classed as open sea and should not be entered for **any** reason.